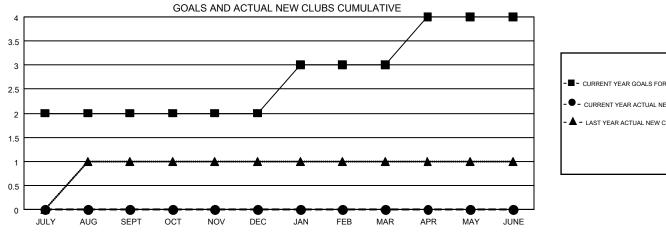

## GMT MONTHLY MEMBERSHIP PROGRESS REPORT

Results as of: 9/30/2019

**LOCATION: NEW ZEALAND** 

Multiple District 202

**OPEN** GMT CA 7

| DROPPED CLUBS: 1  DROPPED MEMBERS |          | 92 CLUBS OF 342 ADDED 1 OR MORE<br>NEW MEMBERS | GENDER DISTRIE  MALE  FEMALE    | 6,335 (69.66%)<br>2,759 (30.34%) |     |
|-----------------------------------|----------|------------------------------------------------|---------------------------------|----------------------------------|-----|
| DECEASED                          | 39       | CLICK HERE FOR CUMULATIVE  MEMBERSHIP DATA     | TOTAL FAMILY UNIT MEMBERS       |                                  | 804 |
| CLUB CANCELLED OTHER              | 0<br>186 |                                                | FAMILY MEMBERS PAYING HALF DUES |                                  | 407 |
| TOTAL                             | 225      |                                                | DUES                            |                                  |     |