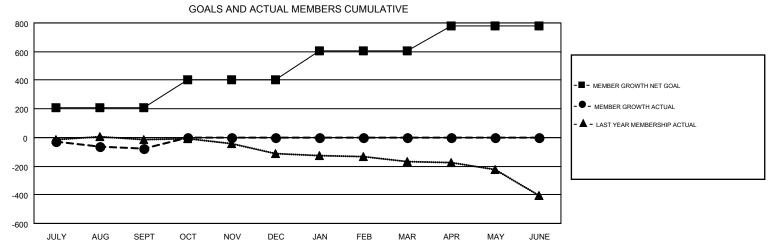

## GMT MONTHLY MEMBERSHIP PROGRESS REPORT

Results as of: 9/30/2019

**LOCATION: NEW ZEALAND** 

Multiple District 202

**OPEN** GMT CA 7

| DROPPED CLUBS: 1  DROPPED MEMBERS |          | 92 CLUBS OF 342 ADDED 1 OR MORE<br>NEW MEMBERS | GENDER DISTRIE  MALE  FEMALE    | 6,335 (69.66%)<br>2,759 (30.34%) |     |
|-----------------------------------|----------|------------------------------------------------|---------------------------------|----------------------------------|-----|
| DECEASED                          | 39       | CLICK HERE FOR CUMULATIVE  MEMBERSHIP DATA     | TOTAL FAMILY UNIT MEMBERS       |                                  | 804 |
| CLUB CANCELLED OTHER              | 0<br>186 |                                                | FAMILY MEMBERS PAYING HALF DUES |                                  | 407 |
| TOTAL                             | 225      |                                                | DUES                            |                                  |     |