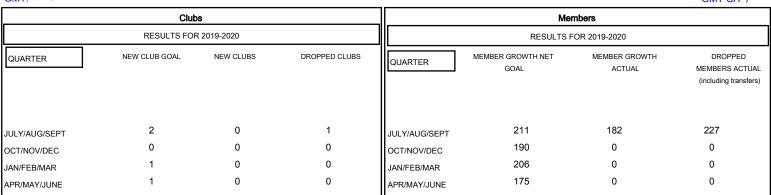

## GMT MONTHLY MEMBERSHIP PROGRESS REPORT

Results as of: 9/30/2019

**LOCATION: NEW ZEALAND** 

Multiple District 202

**OPEN** GMT CA 7

| DROPPED CLUBS: 1  DROPPED MEMBERS |          | 92 CLUBS OF 342 ADDED 1 OR MORE<br>NEW MEMBERS | GENDER DISTRIE  MALE  FEMALE    | 6,335 (69.66%)<br>2,759 (30.34%) |     |
|-----------------------------------|----------|------------------------------------------------|---------------------------------|----------------------------------|-----|
| DECEASED                          | 39       | CLICK HERE FOR CUMULATIVE  MEMBERSHIP DATA     | TOTAL FAMILY UNIT MEMBERS       |                                  | 804 |
| CLUB CANCELLED OTHER              | 0<br>186 |                                                | FAMILY MEMBERS PAYING HALF DUES |                                  | 407 |
| TOTAL                             | 225      |                                                | DUES                            |                                  |     |